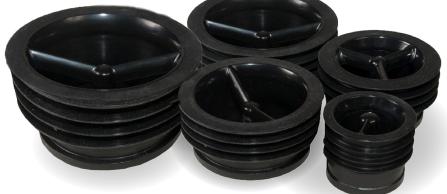

### **GREEN DRAIN<sup>™</sup> FACTS:**

- Easy installation and removal
- Improved indoor air quality
- Does not impair the flow rate
- Prevents waste water penetration
- Water-free
- Self-cleaning
- Prevents pest ingress
- Universal can be used in all types of floor drains
- No sewer smell
- No drain clogging
- No dry water seals
- Comes in 5 different sizes

# **GREEN DRAIN** comes in 5 different sizes...

|           | SIZE    |             | CAPACITY |
|-----------|---------|-------------|----------|
| MODEL NO. | Ø (mm)  | HEIGHT (mm) | L/min.   |
| GD2       | 50-58   |             | 45,4     |
| GD3       | 75-85   | 51          | 128,7    |
| GD35      | 89-100  |             | 193,0    |
| GD4       | 102-110 |             |          |
| GD5       | 120-135 |             |          |