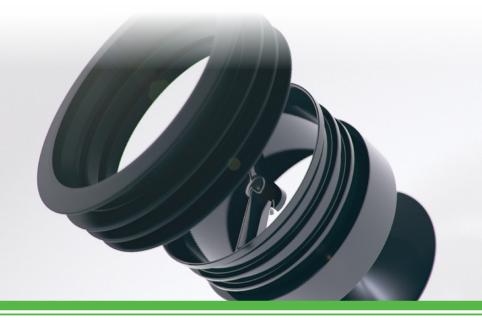

### **SPECIFICATIONS:**

Green Drain<sup>™</sup> water-free membrane drain trap seal consists of a UV resistant ABS plastic frame, a silicone rubber sealant and four flexible sealing flanges for easy installation and perfect fit.