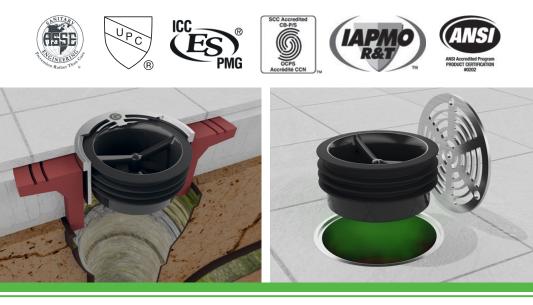

### THE WATER SEAL OF THE FUTURE is water-free and self-cleaning!

Green Drain<sup>™</sup> is a unique water-free membrane drain trap seal which allows water to flow down the drain while at the same time preventing penetration of odours, pests and harmful gases such as Radon.

### **SPECIFICATIONS:**

Green Drain<sup>™</sup> water-free membrane drain trap seal consists of a UV resistant ABS plastic frame, a silicone rubber sealant and four flexible sealing flanges for easy installation and perfect fit.

### GREEN DRAIN<sup>™</sup> IS SUITABLE FOR TRADITIONAL DRAINS AND NEW MODERN DRAIN SHAPES

Distributor:

www.greendrains.eu