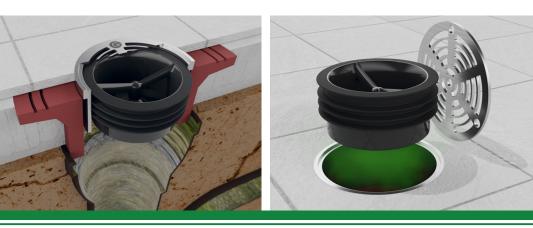

#### is water-free and self-cleaning!

Green Drain<sup>™</sup> is a unique water-free membrane drain trap seal which allows water to flow down the drain while at the same time preventing penetration of odours, pests and harmful gases such as Radon.

#### **SPECIFICATIONS:**

Green Drain<sup>™</sup> water-free membrane drain trap seal consists of a UV resistant ABS plastic frame, a silicone rubber sealant and four flexible sealing flanges for easy installation and perfect fit.

# G Green Drain

GREEN DRAIN™ IS SUITABLE FOR TRADITIONAL DRAINS AND NEW MODERN DRAIN SHAPES

Distributor:

www.greendrains.eu