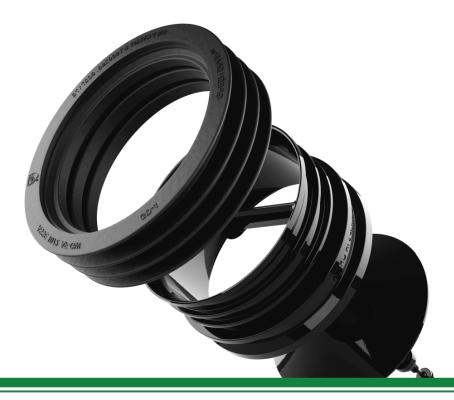

#### **SPECIFICATIONS:**

Green Drain<sup>™</sup> water-free membrane drain trap seal consists of a UV resistant ABS plastic frame, a silicone rubber sealant and four flexible sealing flanges for easy installation and perfect fit.