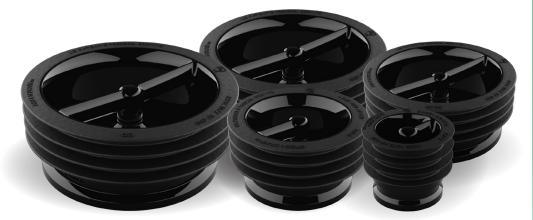

### **GREEN DRAIN** comes in 5 different sizes...

|           | SIZE    | CAPACITY    |        |
|-----------|---------|-------------|--------|
| MODEL NO. | Ø (mm)  | HEIGHT (mm) | L/min. |
| GD2       |         |             |        |
| GD3       |         |             | 128,7  |
| GD35      | 89-100  |             |        |
| GD4       | 102-110 |             | 276,3  |
| GD5       | 120-135 | 51          |        |